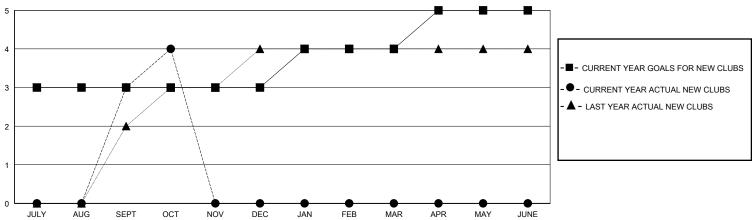

## District 324 K

GMT: LOCATION INDIA GMT CA

| •             |               |             |               |                       |                        |                         | • • • • • • • • • • • • • • • • • • • •            |
|---------------|---------------|-------------|---------------|-----------------------|------------------------|-------------------------|----------------------------------------------------|
| Clubs         |               |             |               | Members               |                        |                         |                                                    |
|               | RESULTS FOR   | R 2024-2025 |               | RESULTS FOR 2024-2025 |                        |                         |                                                    |
| QUARTER       | NEW CLUB GOAL | NEW CLUBS   | DROPPED CLUBS | QUARTER MEMB          | BER GROWTH NET<br>GOAL | MEMBER GROWTH<br>ACTUAL | DROPPED<br>MEMBERS ACTUAL<br>(including transfers) |
| JULY/AUG/SEPT | 3             | 3           | 0             | JULY/AUG/SEPT         | 150                    | 201                     | 82                                                 |
| OCT/NOV/DEC   | 0             | 1           | 0             | OCT/NOV/DEC           | 50                     | 32                      | 12                                                 |
| JAN/FEB/MAR   | 1             | 0           | 0             | JAN/FEB/MAR           | 100                    | 0                       | 0                                                  |
| APR/MAY/JUNE  | 1             | 0           | 0             | APR/MAY/JUNE          | 100                    | 0                       | 0                                                  |